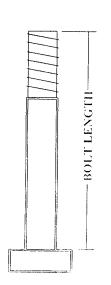

| n der<br>Angeler |

Remove paper backing from the PARAGLIDE STRIPS and firmly apply them to all shown surfaces. •

## 805101 FLAT to INCLINE BENCH ASSEM

# SORT AND COUNT ALL PARTS BEFORE BEGINNING ASSEMBLY HARDWARE:

### NAME/DESCRIPTION ITEN

| BENCTI FRAME WLDMT | SWIVEL WLDMT | ADJUSTMENT SLIDE WLDMT | SLIDE MOUNT WLDMT | BASE TUBE | HINGE TAB | NI-1 | SEAT PAD | BACK PAD |
|--------------------|--------------|------------------------|-------------------|-----------|-----------|------|----------|----------|
|                    | ci           | r,                     | - <del>,</del>    | ý,        | 6.        |      | Ś        | ,<br>U   |

# NOTE: BOUT LENGTH IS MEASURED FROM THE UNDERSIDE OF THE HEAD OF THE BOUT.



### **BOLT LENGTH RULER:**





 $\mathbb{Z}_{t}$ 

| TOLERANCES<br>GECIUM<br>FRACTIONAL<br>NINGELAN<br>NINGELAN<br>Z | IN SQ END CAP (4) | (2) | 3/8 X 3 IN BOLT (4). | BENCH FRAME | <u>HINGE TAB (4)</u><br>3/8 IN WASHER (4)<br>3/8 IN LOCK WASHER (4)<br>3/8 X 1-1/4 IN BOLT (4) | SEAT PAD | <u> 3ACK PAD</u>                                                                                                                                                                                                                                                                    |
|-----------------------------------------------------------------|-------------------|-----|----------------------|-------------|------------------------------------------------------------------------------------------------|--